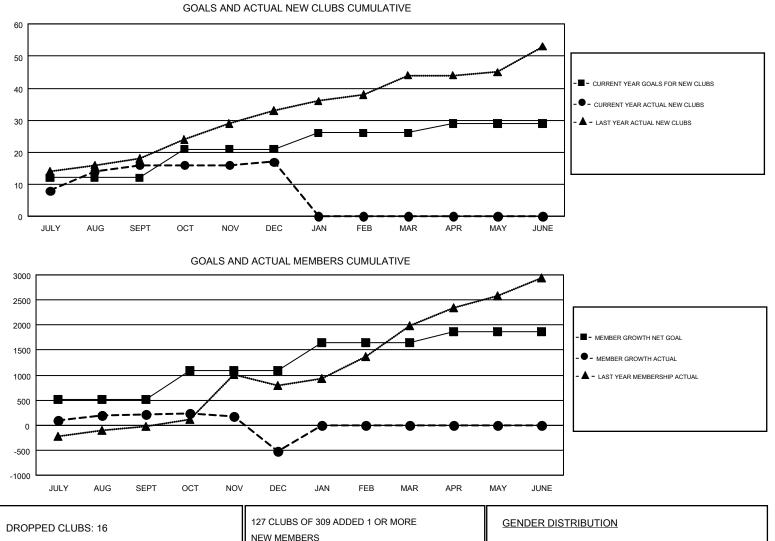

## GMT: JAYESH THAKKAR

|               | Club          | S           |               | Members               |                           |                         |                                                    |  |
|---------------|---------------|-------------|---------------|-----------------------|---------------------------|-------------------------|----------------------------------------------------|--|
|               | RESULTS FOR   | R 2018-2019 |               | RESULTS FOR 2018-2019 |                           |                         |                                                    |  |
| QUARTER       | NEW CLUB GOAL | NEW CLUBS   | DROPPED CLUBS | QUARTER               | MEMBER GROWTH NET<br>GOAL | MEMBER GROWTH<br>ACTUAL | DROPPED<br>MEMBERS ACTUAL<br>(including transfers) |  |
| JULY/AUG/SEPT | 12            | 16          | 3             | JULY/AUG/SEPT         | 515                       | 666                     | 408                                                |  |
| OCT/NOV/DEC   | 9             | 1           | 13            | OCT/NOV/DEC           | 575                       | 270                     | 963                                                |  |
| JAN/FEB/MAR   | 5             | 0           | 0             | JAN/FEB/MAR           | 565                       | 0                       | 0                                                  |  |
| APR/MAY/JUNE  | 3             | 0           | 0             | APR/MAY/JUNE          | 210                       | 0                       | 0                                                  |  |

| DROPPED CLUBS: 16 |       | 127 CLUBS OF 309 ADDED 1 OR MORE<br>NEW MEMBERS | GENDER DIST       | GENDER DISTRIBUTION        |       |  |
|-------------------|-------|-------------------------------------------------|-------------------|----------------------------|-------|--|
|                   |       |                                                 | MALE              | 9,044 (62.57%)             |       |  |
|                   |       |                                                 | FEMALE            | 5,410 (37.43%)             |       |  |
| DROPPED MEMBERS   |       |                                                 |                   |                            |       |  |
| DECEASED          | 24    | CLICK HERE FOR CUMULATIVE                       | TOTAL FAMILY UNIT | TOTAL FAMILY UNIT MEMBERS  |       |  |
| CLUB CANCELLED    | 242   | MEMBERSHIP DATA                                 |                   |                            | 5,562 |  |
| OTHER 1,105       |       |                                                 | FAMILY MEMBERS P  | FAMILY MEMBERS PAYING HALF |       |  |
| TOTAL             | 1,371 |                                                 | DUES              |                            |       |  |
|                   |       |                                                 |                   |                            |       |  |